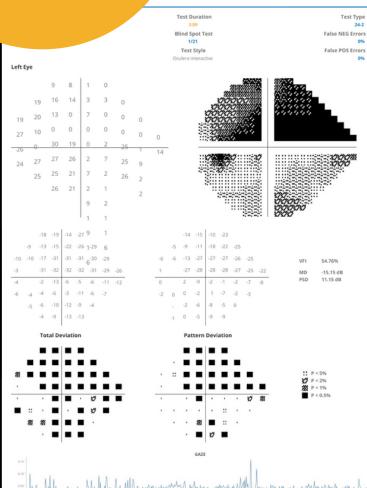

## **OCULERA VISUAL FIELD ANALYZER**

With Oculera VFA, visual field testing can be performed anywhere without any need for a dark room or an eyepatch. Test operations can be controlled with an internet connected device. Previous test results can be seen over the control panel as well as the progression analysis.

## **FEATURES**

- 10-2, 24-2, 30-2, Tests, C-40, FF-120, Binocular
- · Oculera VFA Standard,
- · Full threshold
- GPA

- · FP,FN, Fixation
- MD,PSD,GHT, VFI parameters
- · Eye tracking
- · Class IIa CE Certified